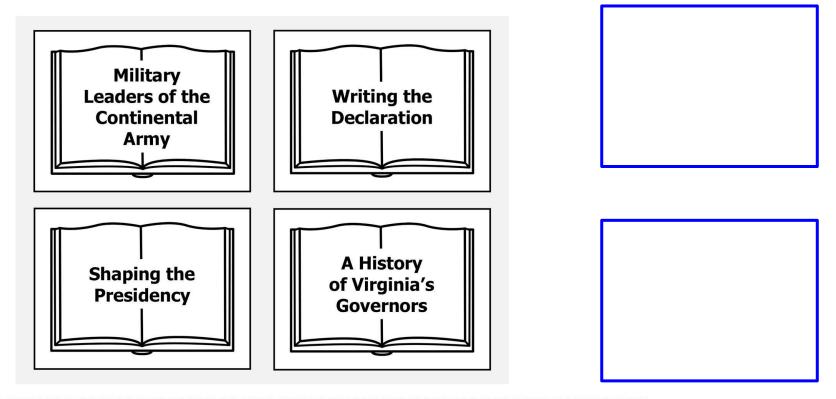

A settler withdraws money from his bank account and uses it to buy a loaf of bread. \_\_\_\_\_

A student is researching George Washington's life. Which two sources would be the most helpful to the student?