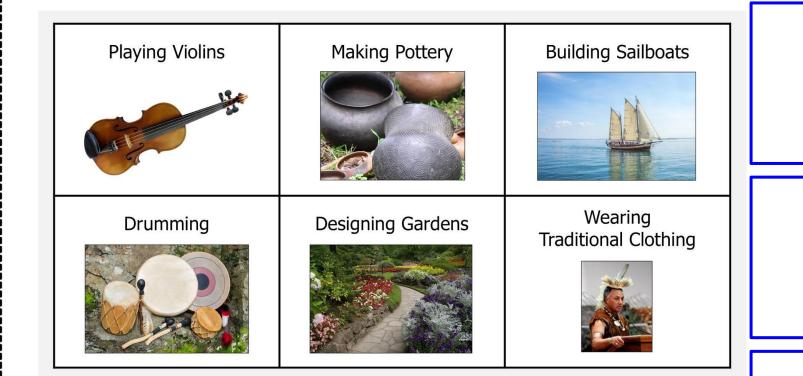

# Differences Between the North and South in the 1800s

The economy was based on agriculture

Wanted new states to be "free states"

The economy was based on industry

Wanted new states to be "slave states"

Which images and phrases represent ways today's Virginia Indians maintain their culture?