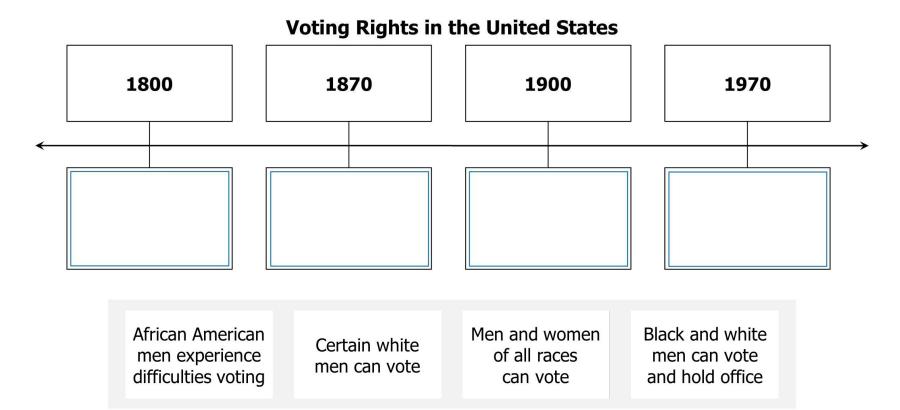

Directions: Drag the answers to the correct boxes.

Complete this timeline.

Which group would most likely have supported this type of meeting?