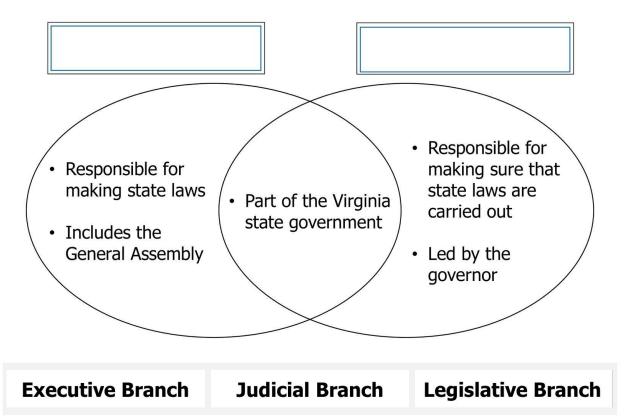

Directions: Drag the correct answer to the box.

Which group completes this table?

- Served in the General Assembly
- Represented the different divisions of Virginia
- Elected by settlers
- Took part in controlling their own government

Governor's Council

Stockholders

**Burgesses** 

Delegates

Which event happened first?

French troops fought alongside the colonists.

James Lafayette successfully requested his freedom.

The Declaration of Independence was written.