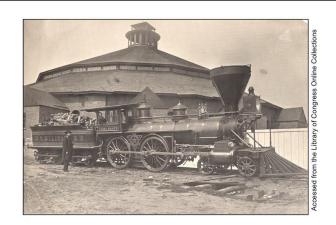

What was the result of the introduction of this form of transportation?

- Crop prices fell, forcing many Virginia farmers to migrate elsewhere.
- The state's industries, businesses, and agriculture expanded.
- The coal mining industry in Virginia declined.
- Virginia's small towns grew into cities.