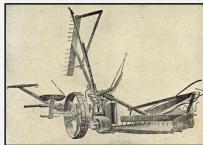

The British and Continental Armies fought at Yorktown.

Which two images and captions represent factors affecting agriculture in Virginia following the American Revolution?

Tobacco had used up the soil's nutrients

The mechanical reaper allowed farmers to grow more wheat

The land was marshy and crops couldn't grow

Native peoples showed farmers how to harvest tobacco and corn

Directions: Drag the correct answers to the boxes.