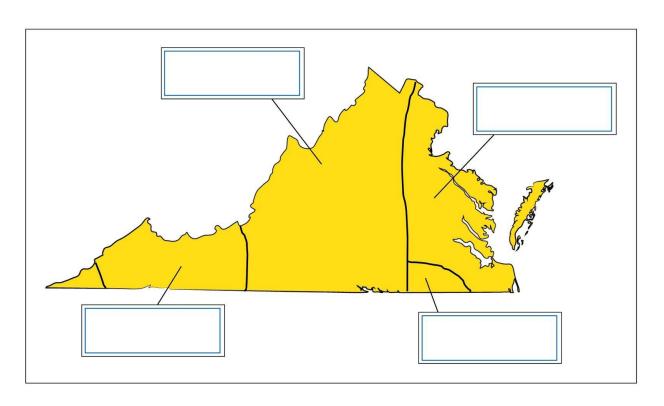

Directions: Drag the correct answer to the box.

Which phrase best completes this diagram?

Yorktown Hampton

Great Bridge Fredericksburg

Select three products or industries important to the region highlighted on this map.

Directions: Drag each answer to the correct location.

Which characteristic best completes each section of this diagram?