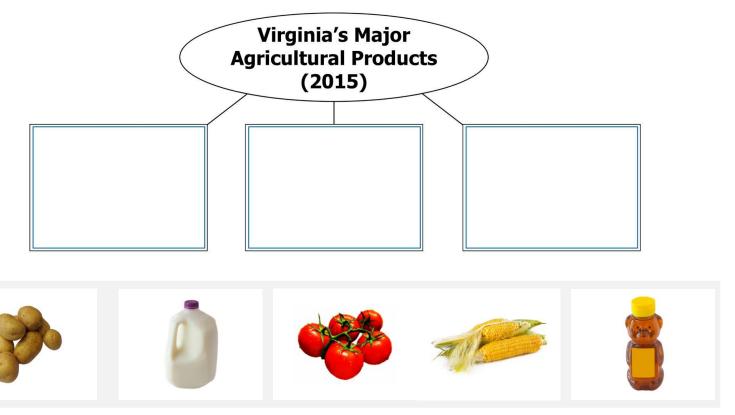

# Virginia Studies

digital TEI review questions

**Student Name:** 

Directions: Drag the answers to the correct boxes.

Match two characteristics to each region of Virginia.

| Valley and Ridge | Blue Ridge Mountains |
|------------------|----------------------|
|                  |                      |
|                  |                      |
|                  |                      |
|                  |                      |

Drag the following characteristics to complete the chart

Borders the Appalachian Plateau

Ridges and valleys

Source of many rivers

Rounded mountains

Directions: Drag the check marks to the correct boxes.

A student is creating a table about Virginia's capitals. Place a check mark in the box next to each statement that shows a reason Virginia's capital was moved from Jamestown to Williamsburg.