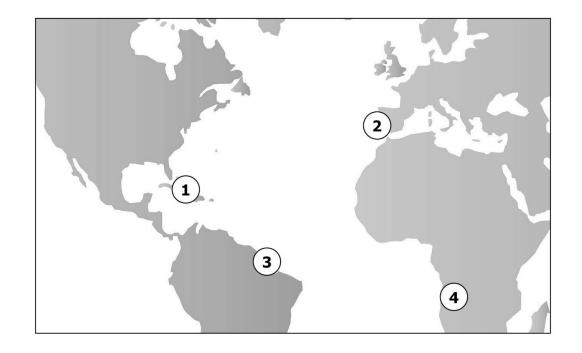

# **Meeting Tonight**

to Discuss the Colonial Response to the Sugar Act

Join Us to Fight for Our Rights!

- Loyalists
- Patriots
- Neutral Virginians

African men and women were brought to the Jamestown settlement, against their will, after being captured from which location?