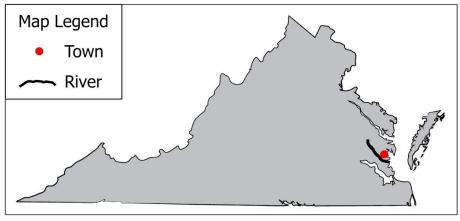

A new system developed in which people could rent land from landowners by agreeing to pay them a share of the crops.

A ship traveling to Werowocomoco would travel on which river?