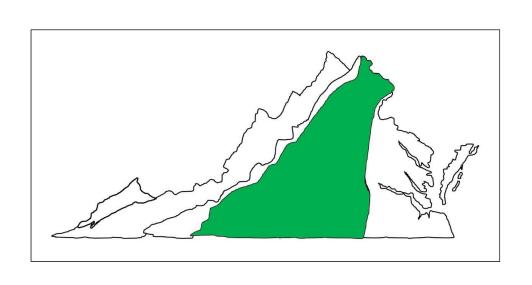

Directions: Drag the correct answer to the box.

Which phrase best completes this diagram?

Yorktown Hampton

Great Bridge Fredericksburg

Select three products or industries important to the region highlighted on this map.